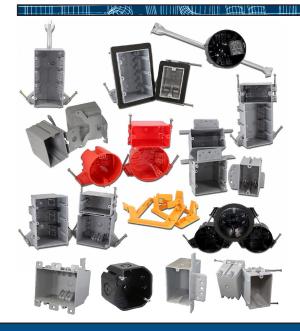

## The CANTEX EZ BOX® Line

The CANTEX EZ BOX® line offers a complete selection of non-metallic electrical switch, outlet and ceiling boxes in multiple sizes and styles to meet all your new construction and renovation project needs. Whether you need EZ nail-on, single-gang boxes with enhanced angled nails for installation between studs or adjustable EZ BOXES with adjustable brackets for the perfect fit on tile backsplashes, CANTEX has your solution. EZ BOXES are easy to install, long-wearing, and maintenance-free. CANTEX offers almost 100 styles of EZ BOXES in multiple sizes and gang applications to meet all of your new and old work project needs. You can choose from one of our many wall, ceiling or ceiling fan boxes.

CANTEX EZ BOXES are all either ETL or UL listed for use as in Article 314 of the National Electrical code. They are also 2-hour fire-rated when applicable. Plus, the CANTEX EZ Box line is backed by over 60 years of experience manufacturing unrivaled American-made electrical products.