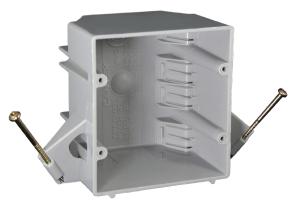

## EZ BOX® New Work, 2-Gang, Switch & Outlet Box with Screw-Nails & Wire Clamps

EZ32DNZ EZ BOX is a 32 cu. in., 2-gang, electrical switch and outlet box for residential or light commercial electrical installations. It features screw-nails for use on aluminum, light to medium grade steel or wood studs. The sharp point, slotted head and threaded body allow for easy installation using a power screwdriver without having to predrill. It can also be installed on wood studs using a hammer.

- Enhanced angled screw-nails for quick mounting between studs
- No pre-drilling needed for installation
- Designed to work with most standard 2-gang devices and switches
- Attached screw-nails for mounting included
- Engineered for easy, cost saving installation and constructed with resilient PVC for durability
- ETL Listed, ETL 2 Hour Fire-Rated
- Made in USA