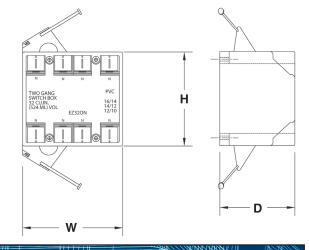

## 32 Cubic Inch

| Part<br>Number | Carton<br>Quantity | Height | Width | Depth |
|----------------|--------------------|--------|-------|-------|
| EZ32DNZ        | 50                 | 3.688  | 3.938 | 2.75  |

Dimensions are nominal