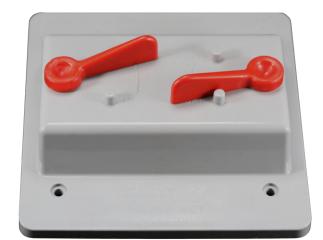

## Two Gang Toggle Switch Cover

CANTEX 5133331 is a 2-Gang Weatherproof Toggle Switch Cover designed for use with exposed weatherproof boxes.

- Includes gasket and screws
- For use in wet or damp locations
- Durable non-conductive PVC will not rust or corrode
- UL Listed
- Made in USA