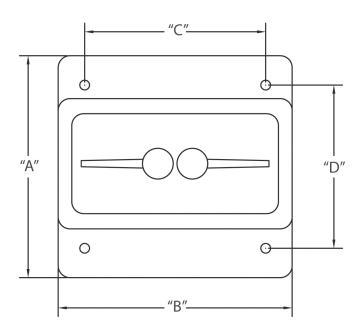

| Part<br>Number | Trade<br>Size | Carton<br>Quantity | "A"   | "B"   | "C"   | "D'   |
|----------------|---------------|--------------------|-------|-------|-------|-------|
| 5133331        |               | 10                 | 4.688 | 4.938 | 3.560 | 3.260 |

Dimensions are nominal