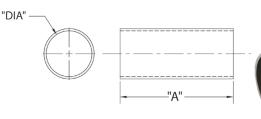

## **DB60 Longline Couplings**

DB60 Longline Coupling with No Center Stop - Fabricated

| Part<br>Number | Trade<br>Size | Carton<br>Qty. | "DIA" | "A"   |  |
|----------------|---------------|----------------|-------|-------|--|
| 6121623        | 2             | 20             | 2.400 | 6.00  |  |
| 6121625        | 3             | 25             | 3.538 | 6.00  |  |
| 6121626        | 4             | 15             | 4.544 | 6.75  |  |
| 6121627        | 5             | 8              | 5.614 | 7.00  |  |
| 6121635        | 6             | 4              | 6.687 | 10.00 |  |

A DB60 Long Line Coupling without Center Stop is used to repair or join lengths of conduit/pipe together with two solvent weld socket ends.

- For use with all EB and DB conduit
- No Center Stop for easy repair of broken or damaged conduit
- Made from durable corrosion resistant PVC DB60 material
- Made in USA