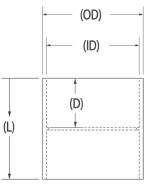

## DB60 Coupling with Center Stop - Molded

| Part<br>Number | Trade<br>Size | Carton<br>Qty. | "OD"  | "ID"  | "D"   | "L"   |
|----------------|---------------|----------------|-------|-------|-------|-------|
| 6121636        | 2             | 50             | 2.500 | 2.375 | 1.125 | 2.500 |
| 6121637        | 3             | 25             | 3.875 | 3.500 | 1.625 | 3.360 |
| 6121638        | 4             | 20             | 4.875 | 4.500 | 2.375 | 4.875 |
| 6121639        | 5             | 8              | 6.000 | 5.580 | 2.500 | 5.375 |
| 6121640        | 6             | 8              | 7.000 | 6.650 | 2.125 | 4.500 |

Dimensions are nominal

Dimensions are nominal

DB60 Center Stop Couplings are used to join lengths of conduit/pipe together with two solvent weld socket ends.

- For use with all EB and DB conduit
- Center stop to help determine proper depth of connection
- Durable non-conductive PVC will not rust or corrode
- Made in USA