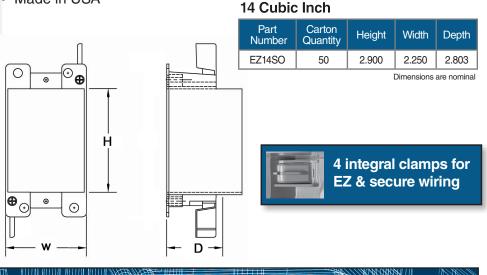

## **NEW & IMPROVED CANTEX EZ BOX® EZ14SO**

EZ14SO EZ BOX is a 1-Gang, 14 cu. in., renovation application (old work), electrical switch or outlet box for residential or light commercial renovation projects. EZ mount flanges, winged swing tabs and 4 built-in integral wire clamps make installation easy and cost effective. The new design provides a guide for a straight outline. No template is needed. Just trace the outline and cut.

- EZ Mount flanges and winged swing tabs for easy installation
- New box extensions were added for easier installation. No template is needed.
- For use with non-metallic cable
- · Integral wire clamps for firm and secure wiring
- Engineered for EZ, cost saving installation and constructed with resilient PVC for durability
- ETL Listed, ETL 2 Hour Fire-rated
- Made in USA