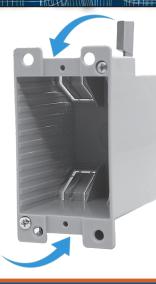

## EZ BOX Old Work Switch & Outlet Boxes

EZ BOX<sup>®</sup> 1-Gang, 14 cu. in. Old Work, Switch & Outlet Box with EZ Mount Clamps & Wire Clamps

## **NEW & IMPROVED CANTEX EZ BOX® EZ14SO**

EZ14SO EZ BOX is a 1-Gang, 14 cu. in., renovation application (old work), electrical switch or outlet box for residential or light commercial renovation projects. EZ mount flanges, winged swing tabs and 4 built-in integral wire clamps make installation easy and cost effective. The new design provides a guide for a straight outline. No template is needed. Just trace the outline and cut.

- EZ Mount flanges and winged swing tabs for easy installation
- New box extensions were added for easier installation. No template is needed.
- For use with non-metallic cable
- · Integral wire clamps for firm and secure wiring
- Engineered for EZ, cost saving installation and constructed with resilient PVC for durability
- ETL Listed, ETL 2 Hour Fire-rated
- Made in USA