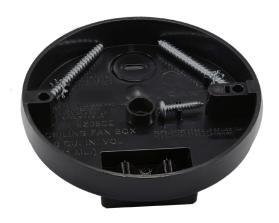

## EZ BOX<sup>®</sup> Shallow, 8 cu. in. New Work Ceiling Fan Box with Screws & Wire Clamps

EZ08CZ is a 8 cu. in. shallow, new construction (new work) ceiling fan box for residential and light commercial new construction (new work) applications where a shallow ceiling fan box is needed. EZ08CZ is great for new work ceiling fan applications in tight shallow spaces.

- · Mounting screws included
- Great for new work ceiling fan applications in tight shallow spaces.
- Accommodates 3-1/2" and 2-9/16" mounting
- Engineered for easy, cost saving installation and constructed with durable polycarbonate for extra strength
- ETL Listed, ETL 2-Hour Fire-rated
- Made in USA