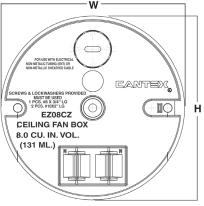

## EZ BOX<sup>®</sup> Shallow, 8 cu. in. New Work Ceiling Fan Box with Screws & Wire Clamps

EZ08CZ is a 8 cu. in. shallow, new construction (new work) ceiling fan box for residential and light commercial new construction (new work) applications where a shallow ceiling fan box is needed. EZ08CZ is great for new work ceiling fan applications in tight shallow spaces.

## **8 Cubic Inch**

| Part<br>Number | Carton<br>Quantity | Height | Width | Depth |
|----------------|--------------------|--------|-------|-------|
| EZ08CZ         | 25                 | 4.250  | 4.250 | 1.000 |

Dimensions are nominal

- Supports fans up to 35 lbs.
- Fixture support up to 50 lbs.