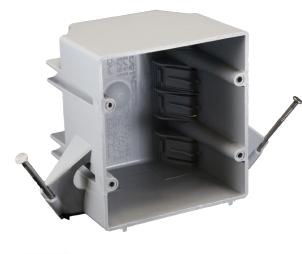

## EZ BOX® New Work, 2-Gang, Nail-on, Switch & Outlet Box with Wire Clamps

EZ32DN EZ BOX is a 32 cu. in., 2-gang, nail-on, electrical switch and outlet box for residential or light commercial new construction (new work) electrical installations. It features 8 wire clamps and enhanced angled nails for EZ installation.

- Enhanced angled nails for quick mounting between studs
- 8 integral wire clamps to hold wires securely
- Designed to work with most standard 2-gang devices and switches
- Attached nails for mounting included
- Engineered for easy, cost saving installation and constructed with resilient PVC for durability
  - ETL Listed, ETL 2 Hour Fire-rated
- Made in USA

2 hour fire-rated

| us ZI | nour fire-rated        |                |                    |        |            |             |
|-------|------------------------|----------------|--------------------|--------|------------|-------------|
|       | 3                      | 32 Cubic       | Inch               |        |            |             |
|       |                        | Part<br>Number | Carton<br>Quantity | Height | Width      | Depth       |
|       |                        | EZ32DN         | 50                 | 3.688  | 3.938      | 2.75        |
|       |                        |                |                    |        | Dimensions | are nominal |
|       |                        |                |                    |        |            |             |
|       | 8 integral<br>clamps f | or             |                    |        |            |             |
|       | EZ & sec<br>wiring     | ure            |                    |        |            |             |