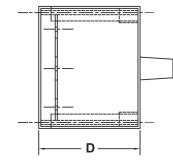

## EZ BOX® 1-Gang Switch & Outlet Boxes with Bracket for Steel or Wood Studs

2 hour fire-rated

CANTEX EZ20SB EZ BOX is a 20 cu. in., deep,1-gang, switch and outlet box for residential or light commercial new construction (new work) electrical installations with a molded bracket for steel stud mounting. It also features 4 contractor preferred v-clamps.

CANTEX EZ20SBU EZ BOX is a 20 cu. in. 1-gang electrical switch and outlet box for residential or light commercial new construction (new work) electrical installations with a molded bracket for EZ steel stud mounting and an Express Clip that allows for EZ installation of electrical devices with just one tap, screw and turn.

## 20.3 Cubic Inch

|   | Part<br>Number | Carton<br>Quantity | Height | Width | Depth |
|---|----------------|--------------------|--------|-------|-------|
| l | EZ20SB         | 100                | 3.125  | 2.250 | 3.188 |
| ĺ | EZ20SBU        | 100                | 3.125  | 2.250 | 3.188 |