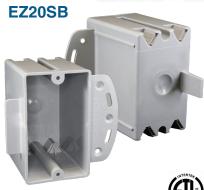

## EZ BOX® 1-Gang Switch & Outlet Boxes with Bracket for Steel or Wood Studs

2 hour fire-rated

CANTEX EZ20SB EZ BOX is a 20 cu. in., deep,1-gang, switch and outlet box for residential or light commercial new construction (new work) electrical installations with a molded bracket for steel stud mounting. It also features 4 contractor preferred v-clamps.

- Convenient mounting flange
- · Designed to work with most standard 1-gang devices and switches
- Engineered for easy, cost saving installation and constructed with resilient PVC for durability
- ETL Listed, ETL 2 Hour Fire-rated
- Made in USA