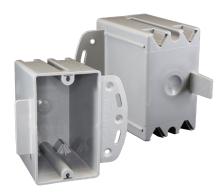

CANTEX EZ20SBU EZ BOX is a 20 cu. in. 1-gang electrical switch and outlet box for residential or light commercial new construction (new work) electrical installations with a molded bracket for EZ steel stud mounting and an Express Clip that allows for EZ installation of electrical devices with just one tap, screw and turn.