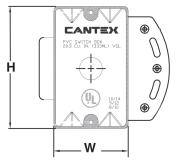

## 20.3 Cubic Inch

|   | Part<br>Number | Carton<br>Quantity | Height | Width | Depth |
|---|----------------|--------------------|--------|-------|-------|
| l | EZ20SB         | 100                | 3.125  | 2.250 | 3.188 |
| ĺ | EZ20SBU        | 100                | 3.125  | 2.250 | 3.188 |

Dimensions are nominal